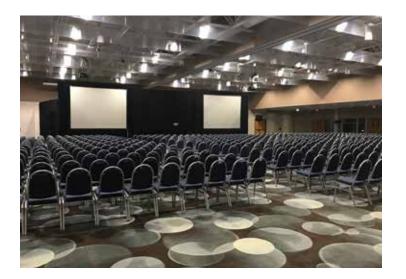

## Square Footage U-Shape **Convention Center** Classroom Conference 8'x10' Exhibits Banquet Theater N/A Enitre Conference Hall 15,400 1,200 1,300 N/A South Half (Leander Choate, Lynch, Lefevre, Dixie) 7.700 7,700 North Half (Paul L, BF Carter, Anna M, Evelyn) N/A Paul L 5,180 N/A Leander Choate 5.180 B.F. Carter Anna M Evelyn John Lynch Lefevre Dixie Thistle Henrietta K.M. Hutchinson Oshkosh Corporation Board Room N/A \_ Square Footage Banquet Hotel Classroom Theater Conference U-Shape 8'x10' Exhibits Athearn Ballroom (ABC) 3,500 \_ Athearn A Athearn B Athearn C 1,730 Lake Winnebago (A/B) Lake Winnebago A Lake Winnebago B Lake Poygan Lake Butte des Morts -

## **Room Capacities**