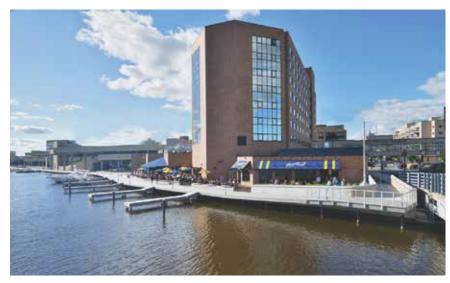

Welcome to the Best Western Premier Waterfront Hotel and Convention Center. The beautiful facility is conveniently located on the banks of the Fox River in downtown Oshkosh and hosts a variety of first class amenities.

The Best Western Premier Waterfront Hotel has 176 guest rooms including eight suites. Most rooms have picturesque waterfront views. The hotel is connected by skywalk to the Oshkosh Convention Center with a combined total of 25,000 square feet of flexible meeting space. The locally popular Ground Round at River's Edge is located inside the hotel. Guests can enjoy breakfast, lunch and dinner overlooking the river and if the weather permits, dine outside along the riverwalk.