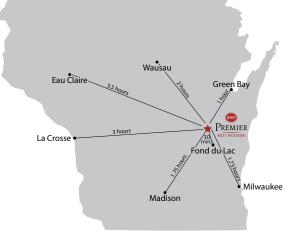

Welcome to the Best Western Premier Waterfront Hotel and Convention Center. The beautiful facility is conveniently located on the banks of the Fox River in downtown Oshkosh and hosts a variety of first class amenities.