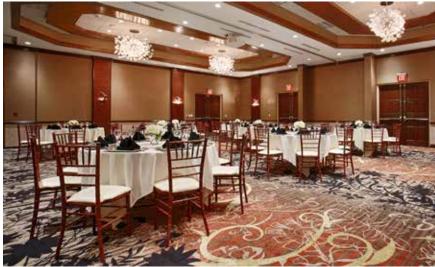

The Best Western Premier Waterfront Hotel has 176 guest rooms including eight suites. Most rooms have picturesque waterfront views. The hotel is connected by skywalk to the Oshkosh Convention Center with a combined total of 25,000 square feet of flexible meeting space. The locally popular Ground Round at River's Edge is located inside the hotel. Guests can enjoy breakfast, lunch and dinner overlooking the river and if the weather permits, dine outside along the riverwalk.

Our professional meeting and banquet staff are available to assist with every aspect of planning your event. The experienced culinary team will create delicious cuisine that is guaranteed to impress! Let us exceed your expectations!