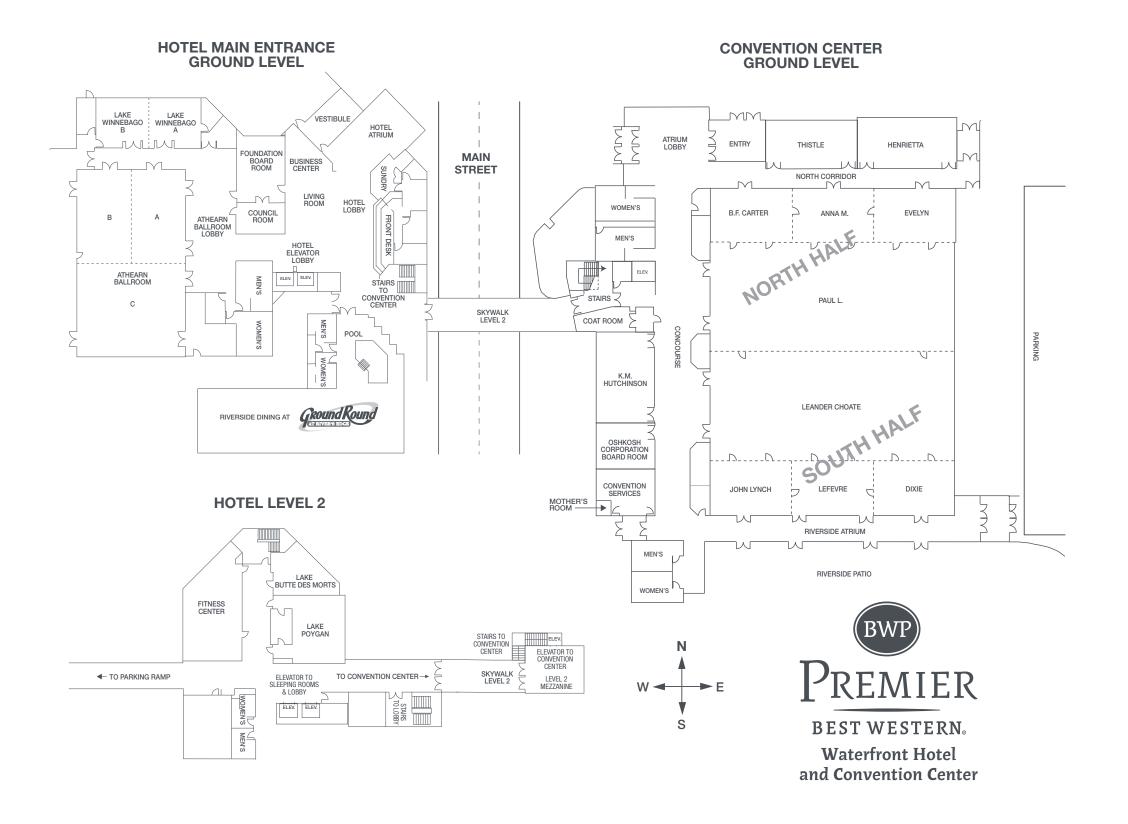

## Best Western Premier

Foundation Board Room

WATERFRONT HOTEL AND CONVENTION CENTER

## Square Footage U-Shape **Convention Center** Classroom Conference 8'x10' Exhibits Banquet Theater N/A Enitre Conference Hall 15,400 1,200 1,300 N/A South Half (Leander Choate, Lynch, Lefevre, Dixie) 7.700 7,700 North Half (Paul L, BF Carter, Anna M, Evelyn) N/A Paul L 5,180 N/A Leander Choate 5.180 B.F. Carter Anna M Evelyn John Lynch Lefevre Dixie Thistle Henrietta K.M. Hutchinson Oshkosh Corporation Board Room N/A \_ Square Footage Banquet Hotel Classroom Theater Conference U-Shape 8'x10' Exhibits Athearn Ballroom (ABC) 3,500 \_ Athearn A Athearn B Athearn C 1,730 Lake Winnebago (A/B) Lake Winnebago A Lake Winnebago B Lake Poygan Lake Butte des Morts -

N/A

N/A

N/A

\_

## **Room Capacities**