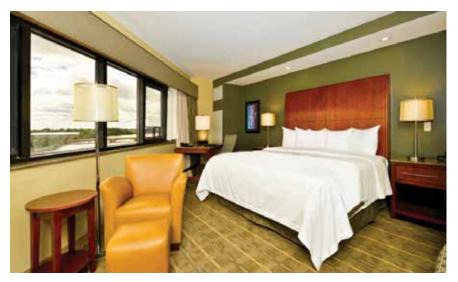

The Best Western Premier Waterfront Hotel has 176 guest rooms including eight suites. Most rooms have picturesque waterfront views. The hotel is connected by skywalk to the Oshkosh Convention Center with a combined total of 25,000 square feet of flexible meeting space. The locally popular Ground Round at River's Edge is located inside the hotel. Guests can enjoy breakfast, lunch and dinner overlooking the river and if the weather permits, dine outside along the riverwalk.

- Full-service catering team to assist with both on-site and off-site events
- Complimentary high-speed WI-FI
- Microwave, refrigerator, coffee maker, and safe in each room
- Ask about Best Western Rewards Program
- State-of-the-art business center